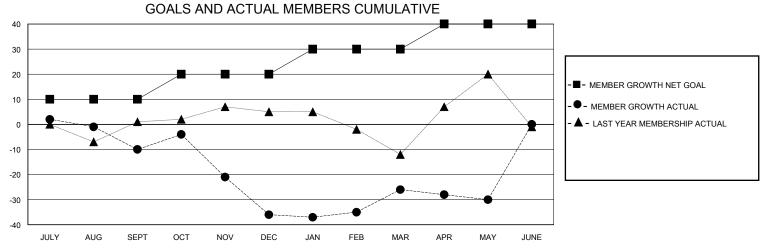

## District 5M 11

Results as of: 5/31/2020

| GMT:                  |               | GMT CA    |               |                       |                        |                         |                                                    |  |  |
|-----------------------|---------------|-----------|---------------|-----------------------|------------------------|-------------------------|----------------------------------------------------|--|--|
| Clubs                 |               |           |               | Members               |                        |                         |                                                    |  |  |
| RESULTS FOR 2019-2020 |               |           |               | RESULTS FOR 2019-2020 |                        |                         |                                                    |  |  |
| QUARTER               | NEW CLUB GOAL | NEW CLUBS | DROPPED CLUBS | QUARTER MEM           | BER GROWTH NET<br>GOAL | MEMBER GROWTH<br>ACTUAL | DROPPED<br>MEMBERS ACTUAL<br>(including transfers) |  |  |
| JULY/AUG/SEPT         | 0             | 0         | 0             | JULY/AUG/SEPT         | 10                     | 18                      | 28                                                 |  |  |
| OCT/NOV/DEC           | 1             | 0         | 0             | OCT/NOV/DEC           | 10                     | 42                      | 59                                                 |  |  |
| JAN/FEB/MAR           | 0             | 0         | 0             | JAN/FEB/MAR           | 10                     | 25                      | 15                                                 |  |  |
| APR/MAY/JUNE          | 1             | 0         | 0             | APR/MAY/JUNE          | 10                     | 1                       | 4                                                  |  |  |